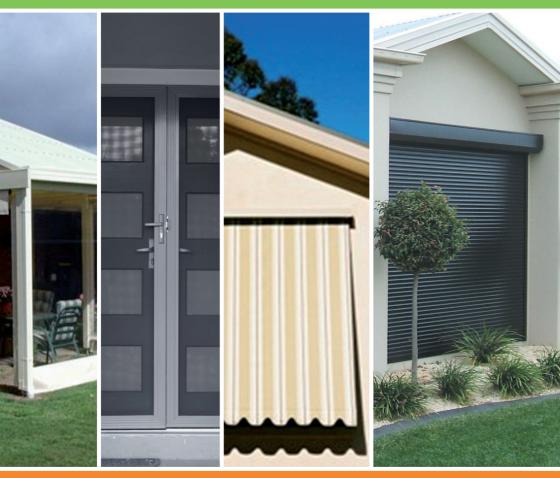

## Security doors and Blinds

Security doors are manufactured locally by DSS from steel security mesh or cast iron grills and provide you with security whilst at the same time allowing you to enjoy airflow without the insects. Choose from a large range to suit all styles from traditional colours and grills to modern options to suit contemporary homes.

XCEED ALUMINIUM MESH

STAINLESS STEEL MESH

MANY MORE STYLES AVAILABLE

A FULL RANGE OF COLORBOND COLOURS MADE TO ORDER.

Screen pergola and alfresco area with pvc blinds, roller shutters or mesh remote controlled blinds for all round warmth and comfort.

A huge range of mesh and canvas awnings to complement your house.