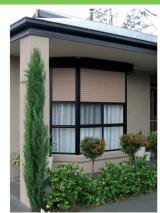

# Make your home a more comfortable place to live...

Made in Australia for Australian conditions, shutter slats and guides are made from high tensile aluminium. The double walled slats are PU foam injected.

#### Shutters give you control over:

- **Security.** The shutter completely covers your window. Giving you complete piece of mind.
- **Climate.** Shutters block out up to 62% of heat. It also keeps you warm in winter. This also means you will save on heating and cooling costs.
- Weather Protection. Hail, strong winds and storms are no match for your shutters.
- **Noise.** Shutters actually reduce noise outside by around 60%.

#### Remote Technology

Shutters come in a full range of Colorbond colours. Ideal for night shift workers, home cinemas and alfresco areas.