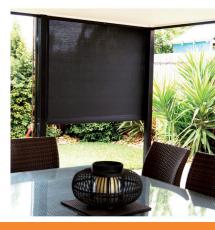

## Security doors and Blinds

Security doors are manufactured locally by DSS from steel security mesh or cast iron grills and provide you with security whilst at the same time allowing you to enjoy airflow without the insects. Choose from a large range to suit all styles from traditional colours and grills to modern options to suit contemporary homes.

XCEED ALUMINIUM MESH

STAINLESS STEEL MESH

MANY MORE STYLES AVAILABLE

A FULL RANGE OF COLORBOND COLOURS MADE TO ORDER.

Screen pergola and alfresco area with pvc blinds, roller shutters or mesh remote controlled blinds for all round warmth and comfort.