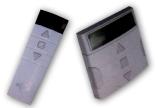

Roller shutters are controlled from inside your home by either:

| CABLE                                  | ELECTRIC                     |
|----------------------------------------|------------------------------|
| ~                                      |                              |
|                                        |                              |
|                                        | 2                            |
|                                        | _                            |
| Careful I                              |                              |
| State of the state of the state of the | COMPANY OF CONTRACTOR STREET |

CABLE WINDER

The deluxe electric option requires a simple flick of the switch. While the manual winders are matched to suit the size of your shutter.

#### Remote Technology

Shutters come in a full range of Colorbond colours. Ideal for night shift workers, home cinemas and alfresco areas.