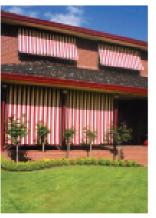

## Shutters

# Make your home a more comfortable place to live...

Made in Australia for Australian conditions, shutter slats and guides are made from high tensile aluminium. The double walled slats are PU foam injected.

#### Shutters give you control over:

- **Security.** The shutter completely covers your window. Giving you complete piece of mind.
- **Climate.** Shutters block out up to 62% of heat. It also keeps you warm in winter. This also means you will save on heating and cooling costs.
- Weather Protection. Hail, strong winds and storms are no match for your shutters.
- **Noise.** Shutters actually reduce noise outside by around 60%.